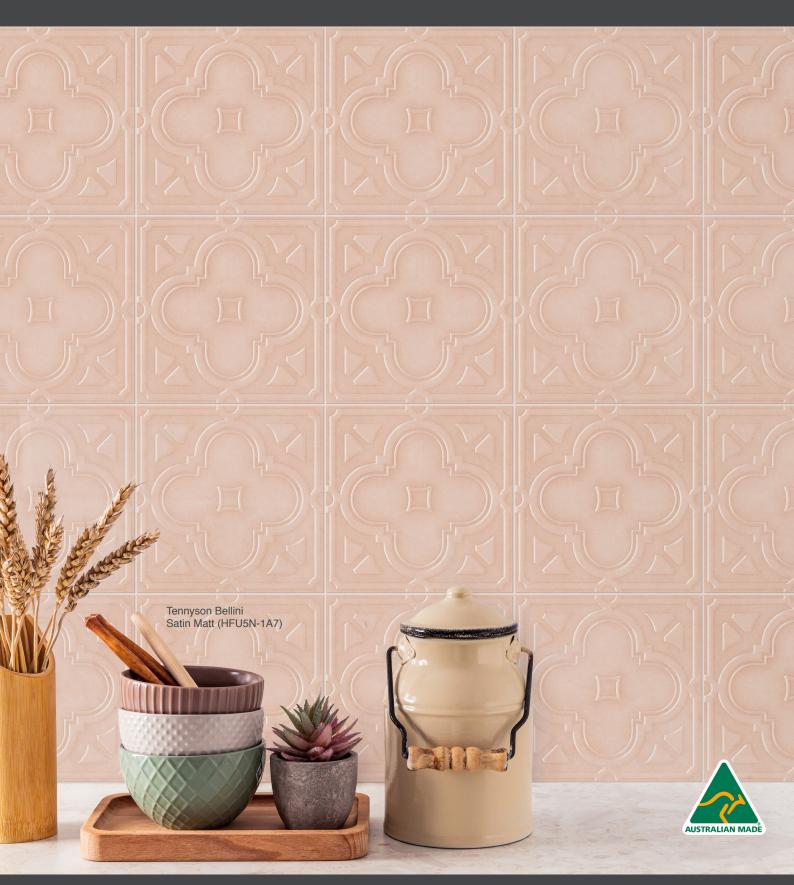

#### PRODUCT INFORMATION

200 x 200 x 10 mm WALL TILE **12 COLOURS** 6 DESIGNS **SATIN MATT & GLOSS** 

Colour Variation - V1 (minimal variation) 25 tiles per m<sup>2</sup> Sold by the box 20 tiles in a box (0.8m<sup>2</sup>)

# GLOSS

BELLINI

SATIN MATT

**EMPORIO FINISHES** 

For colours you can trust, please order a full size tile sample from your local tile store.

CAMPANELLA

**EMPIRE** 

TENNYSON