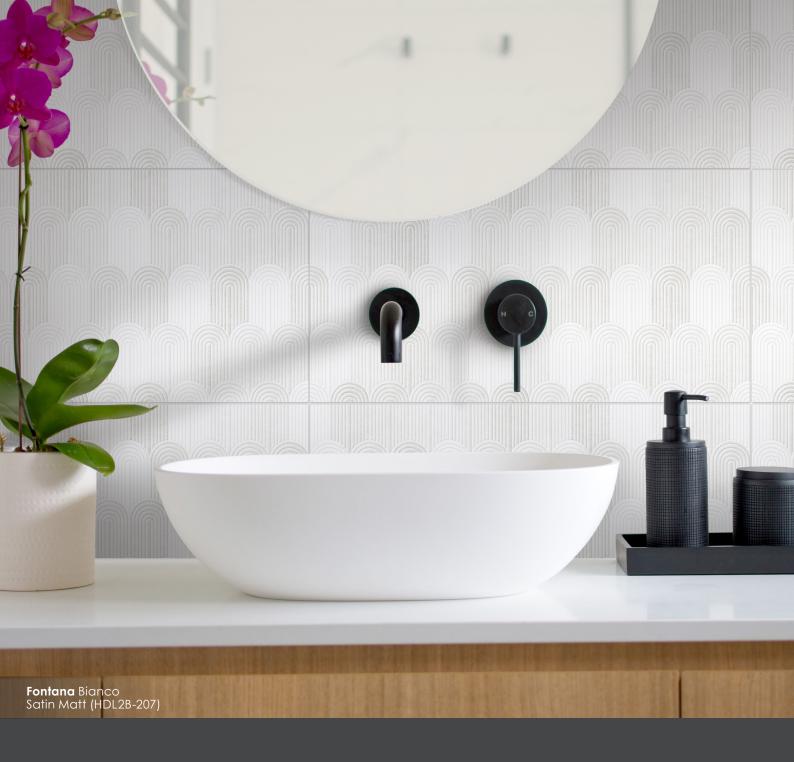

## **AVAILABLE DESIGNS**

## FOLIO PRODUCT FACTS

- 600 x 300 x10 mm ceramic tile
- Rectified edge
- 10 designs all available in 8 unique colour schemes in satin and gloss finish
- Suitable for all indoor walls
- Sold by the box
- 6 pieces per box / 1.08m<sup>2</sup> per box
- Colour variation V1 (minimal variation)