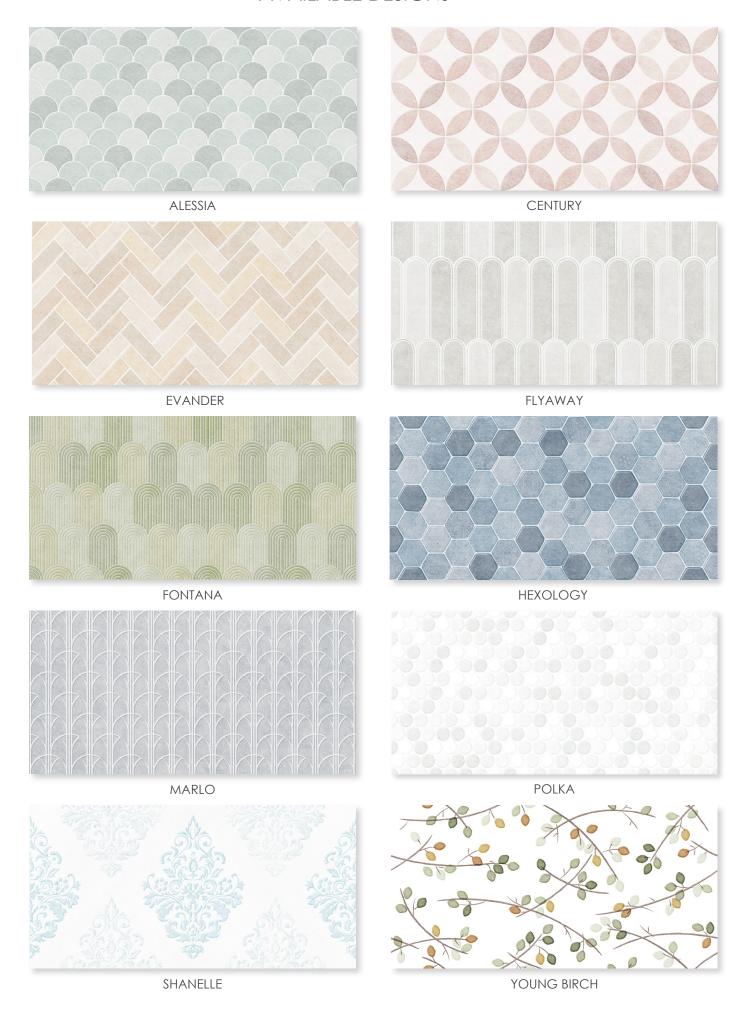

For more information and to view the full range, scan or go to: www.southerncrossceramics.com



## **AVAILABLE DESIGNS**



## FOLIO PRODUCT FACTS

- 600 x 300 x10 mm ceramic tile
- Rectified edge
- 10 designs all available in 8 unique colour schemes in satin and gloss finish
- Suitable for all indoor walls
- Sold by the box
- 6 pieces per box / 1.08m<sup>2</sup> per box
- Colour variation V1 (minimal variation)

## **AVAILABLE FINISHES**



GLOSS



SATIN



Photographs or illustrations should be used as a guide only.

To ensure accurate selection, please order a tile sample from your local tile store.







WWW.SOUTHERNCROSSCERAMICS.COM



28 Dunlop Road Mulgrave VIC 3170



www.southerncross ceramics.com



(03) 9561 9911



info@southerncross ceramics.com



esouthern\_cross \_ceramics

Liability will not be accepted for accidents due to inappropriate selection, maintenance or carelessness. Product quali