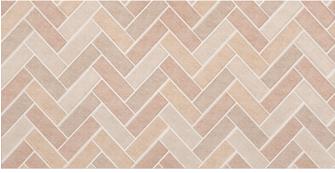

## **AVAILABLE DESIGNS**

## FOLIO PRODUCT FACTS

- 600 x 300 x10 mm ceramic tile
- Rectified edge
- 10 designs all available in 8 unique colour schemes in satin and gloss finish
- Suitable for all indoor walls
- Sold by the box
- 6 pieces per box / 1.08m<sup>2</sup> per box
- Colour variation V1 (minimal variation)