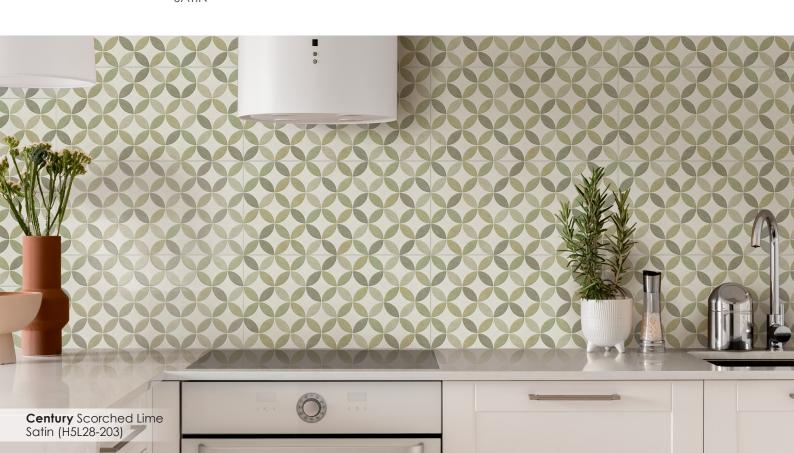

## **AVAILABLE DESIGNS**

## FOLIO PRODUCT FACTS

- 600 x 300 x10 mm ceramic tile
- Rectified edge
- 10 designs all available in 8 unique colour schemes in satin and gloss finish
- Suitable for all indoor walls
- Sold by the box
- 6 pieces per box / 1.08m<sup>2</sup> per box
- Colour variation V1 (minimal variation)