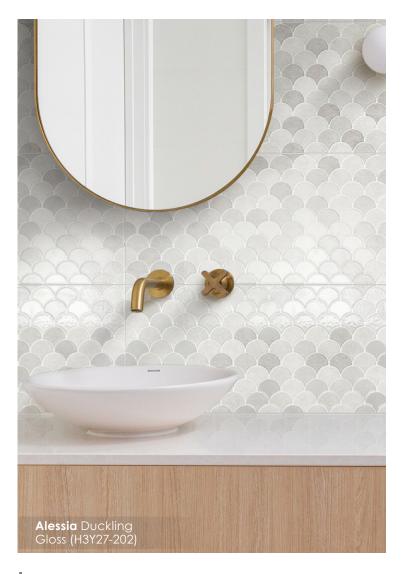

## **AVAILABLE DESIGNS**

## FOLIO PRODUCT FACTS

- 600 x 300 x10 mm ceramic tile
- Rectified edge
- 10 designs all available in 8 unique colour schemes in satin and gloss finish
- Suitable for all indoor walls
- Sold by the box
- 6 pieces per box / 1.08m<sup>2</sup> per box
- Colour variation V1 (minimal variation)