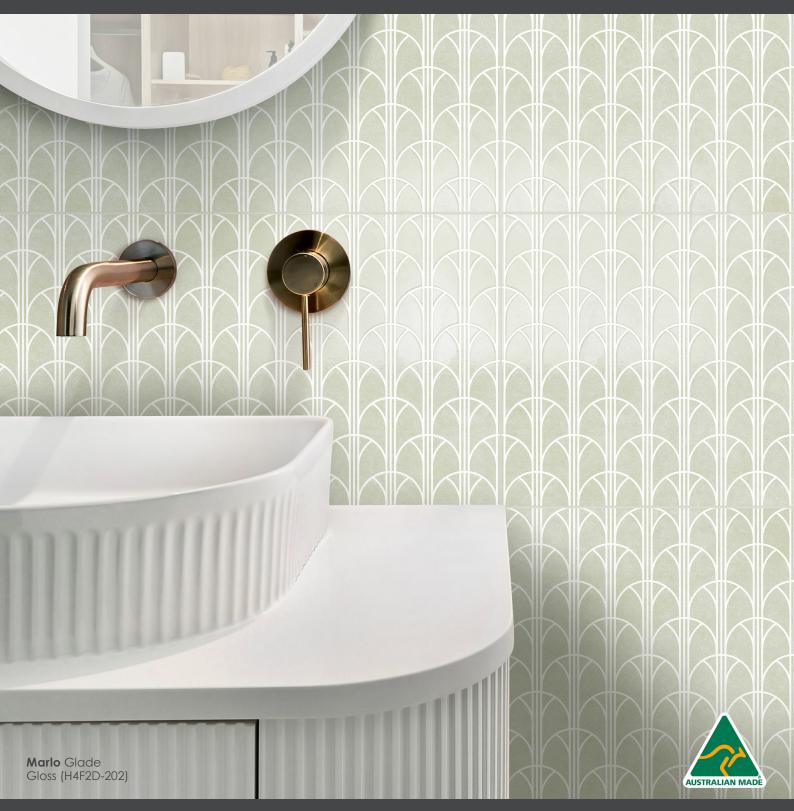

## FOLIO PRODUCT FACTS

- 600 x 300 x10 mm ceramic tile
- Rectified edge
- 10 designs all available in 8 unique colour schemes in satin and gloss finish
- Suitable for all indoor walls
- Sold by the box
- 6 pieces per box / 1.08m<sup>2</sup> per box
- Colour variation V1 (minimal variation)